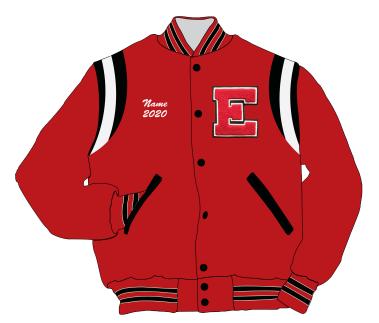

## \$230.00 Includes:

Sizes XS-XXXL Front - Embroidered Name/Year Sew - E - Letterman letters Back - Eden

## \*Additional Costs

XXL + \$12.00 XXXL + \$24.00 Player # sewn to sleeve + \$5.00 per digit Patches sewn to jacket + \$6.00 each Additional lettering to back + \$1.50 per letter

| NAME            |     |   |   |   |      |       |      |
|-----------------|-----|---|---|---|------|-------|------|
| NAME OF SPORT   |     |   |   |   |      |       |      |
| SIZE            | xs□ | s | М | L | XL 🗌 | XXL 🗌 | XXXL |
| E-MAIL          |     |   |   |   |      |       |      |
| PHONE #         |     |   |   |   |      |       |      |
| ADDITIONAL INFO |     |   |   |   |      |       |      |