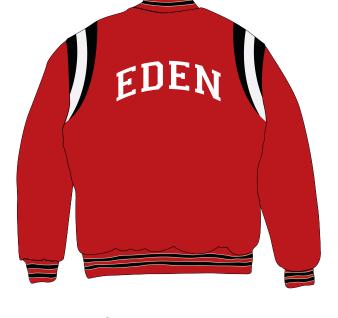

## \$230.00 Includes:

Sizes XS-XXXL Front - Embroidered Name/Year Sew - E - Letterman letters Back - Eden